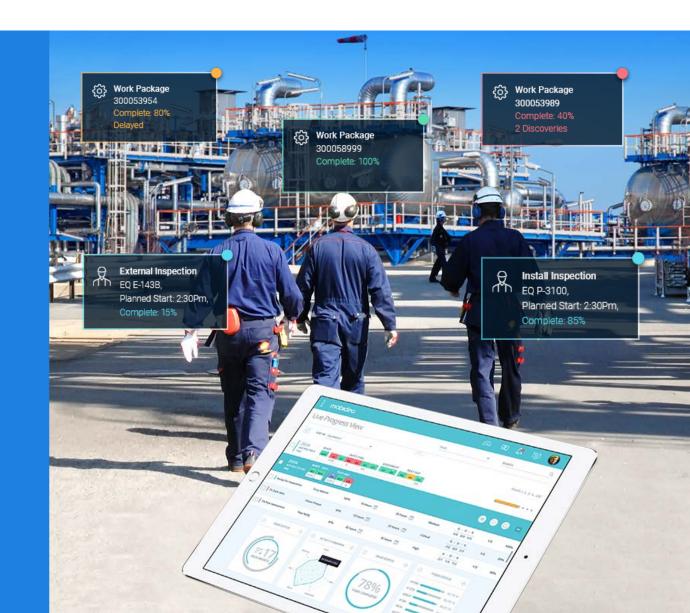

#### **Connected Worker**

#### Task Execution

- · Access All Data
- Validate Compliance
- Capture Best Practices
- Eliminate Bottlenecks
- Reduce Cycle Times
- Increase Production

## **Connected Manager**

#### Coordinate & Optimize

- Monitor Field Work
- Decision Support System
- Optimize Field Execution
- Ensure Compliance
- Manage by Exceptions

## **Digital Transformation**

#### Operational Excellence

- Capture Best Practices
- Measure and Analyze KPIs
- Distribute Know-How
- Support Change Management
- Change business models