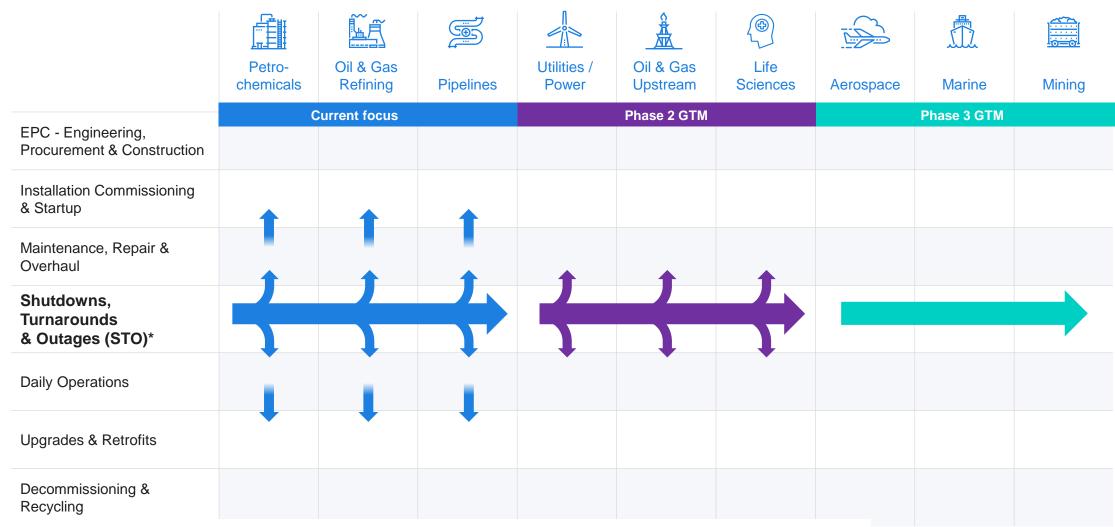

# Large & Growing Market Opportunities

| Potential Industry<br>Implementations |  |
|---------------------------------------|--|
| Petrochemicals                        |  |
| Oil & Gas Refining                    |  |
| Pipelines                             |  |
| Power & Utilities                     |  |
| Oil & Gas Upstream                    |  |
| Life Sciences                         |  |
| Aerospace                             |  |
| Marine                                |  |
| Mining                                |  |